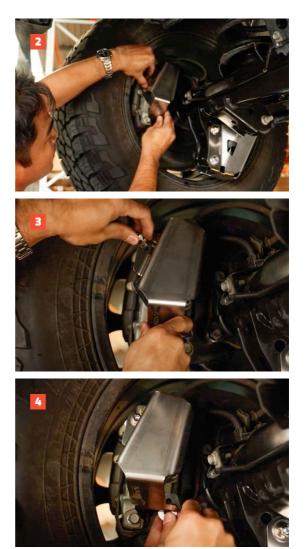

### Installation

- We want a nice clean starting surface, so remove any dirt and debris from the mounting surfaces.
- 2. Place the guard in place over the electric handbrake.
- 3. Loosely secure the top mount using an M8 bolt and washer.
- 4. On the bottom mount, slide the M10 washer underneath the guard and against the electric handbrake to act as a spacer. Secure in place using the other M8 bolt and washer.