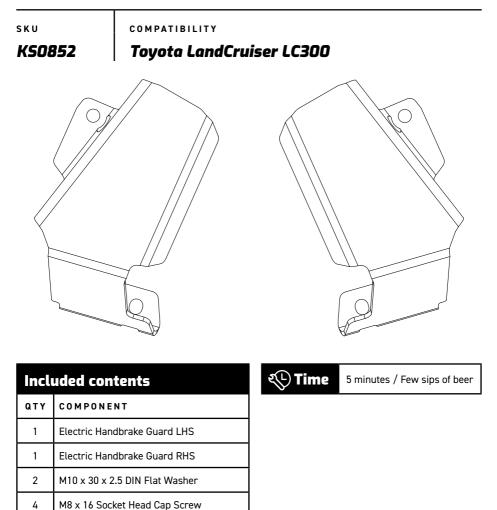

4

M8 x 17 x 1.2 Washer

FITTING INSTRUCTIONS FOR

## **Electric Handbrake Guard**

Scan the **QR code** to watch the video installation guide, or for further information contact KAON on **07 3180 1470** or **info@kaon.com.au** 

| Bolt Torque        |      |      |       |       |       |
|--------------------|------|------|-------|-------|-------|
| DIAMETER (mm)      | 5mm  | 6mm  | 8mm   | 10mm  | 12mm  |
| NEWTON-METRES (Nm) | 5 Nm | 9 Nm | 22 Nm | 44 Nm | 77 Nm |