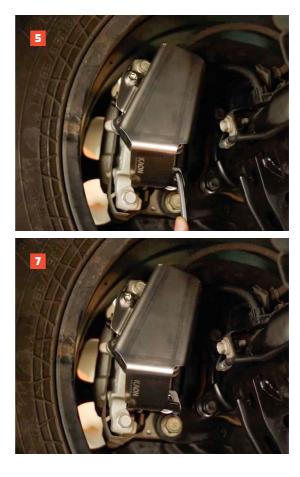

#### Installation cont.

- 5. Using an allen key, tighten the bolts to the recommended torque settings.
- 6. Repeat steps 1-5 on the other side of the vehicle with the other guard.
- 7. That's it, you're done! All that's left to do is hit the road.